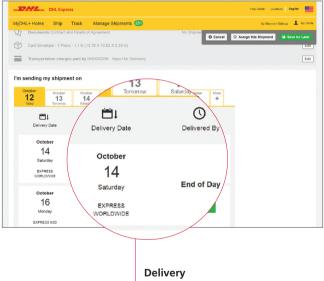

#### **Categorize Your Goods**

MyDHL+ will allow you to select from a list of commonly sent goods to identify the contents of your shipment, which can help prevent delays

Choose when you'd like your shipment to be sent, and when you'd like it to arrive