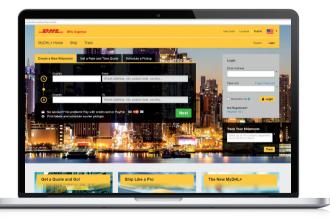

# **MyDHL+ HOMEPAGE**

Without needing to log in, unregistered firsttime users can create an order by clicking on the Create New Shipment tab. However, logging in gives you complete access to the full range of incredibly useful MyDHL+ features.