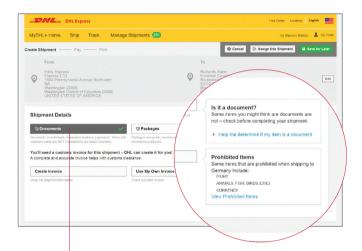

# **EXPORT AND IMPORT**

By clicking on Create a Shipment, you can quickly generate an interchangeable export or import shipping order.

#### **Export and Import**

With one easy click on the Switch button, you can instantly change your transaction from an export order to an import, or vice versa

| DHL Express                                 | Help Center Locations English         |
|---------------------------------------------|---------------------------------------|
| WyDHL+ Home Ship Track Manage Shipments 251 | My Shipment Settings 🔔 My P           |
| ate Shipment Pay Print                      | Cancel 🕞 Assign this Shipmer          |
| From                                        | То                                    |
| Name                                        | Name                                  |
| Richards Baker                              | Eddy Express                          |
| Company ()                                  | Company 0                             |
| Consteel Constructions                      | Express LTD                           |
|                                             |                                       |
| Country                                     | Country                               |
| GERMANY                                     | UNITED STATES OF AMERICA              |
| Address                                     | Address                               |
| Reuterstraße 2                              | 1600 Pennsylvania Avenue Northwest    |
|                                             |                                       |
| Address 3<br>53113 Bonn                     | Address 2<br>NA                       |
| 53113 Bonn                                  | 105                                   |
| Postal Code City Province                   | Address 3                             |
| 53113 Bonn Nordrhein-Westfalen              | Washington 20500                      |
|                                             |                                       |
| Email Address                               | ZIP Code City State                   |
| richardsbaker@consteel.com                  | 20500 Washington District of Columbia |
| Phone Type Country Code Phone               | Email Address                         |
| Other • 49 6549 68788                       | eddy.express1@gmail.com               |

#### **Categorize Your Goods**

MyDHL+ will allow you to select from a list of commonly sent goods to identify the contents of your shipment, which can help prevent delays

Choose when you'd like your shipment to be sent, and when you'd like it to arrive