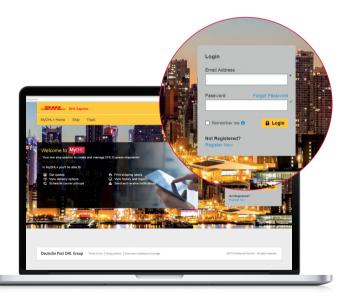

# LANDING PAGE

This is where your shipping journey begins. To make the most of all the fantastic MyDHL+ features, simply register or – if you have already – just log in.

# LOG IN

You don't have to log in to use basic MyDHL+ functionality. But we recommend you do to access the full range of new, intuitive, time-saving features.

### **1. Registered User**

Already have a MyDHL+ account? Great! Just enter your details on the MyDHL+ Homepage to gain access

### 2. Register

Registration is quick and easy. And once you're set up, you'll only ever have to use one easy-toremember ID (your email) to log in and handle all of your shipping needs – all in one place

### 3. No Login? No problem.

Simply click on the MyDHL+ Home tab to access basic DHL shipping features