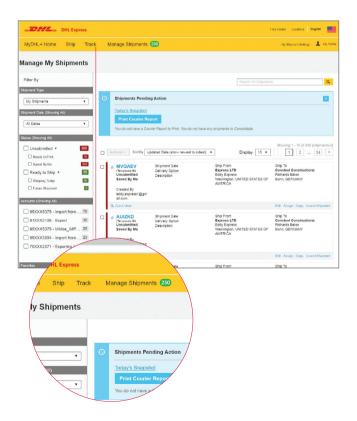

### **Shipments Requiring Action**

Shipments requiring action can be viewed on your Dashboard. Click on Edit to complete shipments that were created but remain incomplete or unassigned

| lyDHL+Home Ship Track Man                                                                                                        | age Shipments 250              |                                           |                                                  | My Sh                                                     |
|----------------------------------------------------------------------------------------------------------------------------------|--------------------------------|-------------------------------------------|--------------------------------------------------|-----------------------------------------------------------|
| Shipments Requiring Action<br>shipments not yet submitted to DHL                                                                 |                                |                                           |                                                  | My Pickups                                                |
| © MVQAEV<br>Richards Baker at Consteel Constructions<br>Reuterstraße 2                                                           | Saved By Me                    | Q, Qui                                    | ck View<br>Edit                                  | Upcoming<br>No Pickups                                    |
| Bonn<br>GERMANY                                                                                                                  |                                |                                           |                                                  | Previous Pic                                              |
| AUIZKD<br>Richards Baker at Consteel Constructions<br>Reuterstraße 2                                                             | Saved By Me                    | Q, Qui                                    | ck View<br>Edit                                  | Friday, Sep 1<br>11:30 - 18:00                            |
| Bonn<br>GERMANY                                                                                                                  |                                |                                           |                                                  | Thursday, Aug<br>11:30 - 18:00                            |
| X2LHD2<br>Eddy Express at Express LTD<br>1600 Pennsylvania Avenue Northwest<br>NEW YORK<br>UNITED STATES OF AMERICA              | Saved By Me                    | Q, Qui                                    | ck View<br>Edit                                  | Thursday, Aug<br>10:00 - 18:00                            |
|                                                                                                                                  |                                |                                           |                                                  |                                                           |
| Showing 3 of 247                                                                                                                 | v                              | iew Al Unsubmitted S                      | hipments                                         | Quick Link                                                |
| Showing 3 of 247<br><b>n Transit and Ready to Ship</b><br>shipments submitted to DHL, but not yet delivered                      | v                              | iew Al Unsubmitted S                      | hipments                                         | Quick Link                                                |
| n Transit and Ready to Ship                                                                                                      | Ready to Ship                  | ew Al Unsubmitted S<br>Quick View<br>Edit | Upce                                             | Add or Edit Qu                                            |
| n Transit and Ready to Ship<br>signments submitted to DHL, but not yet delivered<br>by 1220105924<br>Eddy Express at Express LTD | Ready to SNp<br>Shipping Today | Quick View<br>Edit                        | Upce<br>No Pi<br>Prev                            | Add or Edit Qu<br>Domn<br>ckups                           |
| n Transit and Ready to Ship<br>signments submitted to DHL, but not yet delivered<br>by 1220105924<br>Eddy Express at Express LTD | Ready to SNp<br>Shipping Today | Quick View                                | Upce<br>No Pi<br>Prev<br>Frida                   | Add or Edit Qu                                            |
| n Transit and Ready to Ship<br>signments submitted to DHL, but not yet delivered<br>by 1220105924<br>Eddy Express at Express LTD | Ready to SNp<br>Shipping Today | Quick View<br>Edit<br>Quick View          | Upce<br>No Pi<br>Prev<br>Frida<br>11:30<br>Thurs | Add or Edit Qu<br>pom<br>ickups<br>ious Picku<br>y, Sep 1 |