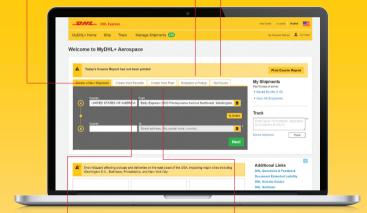

### **Shipments Requiring Action**

Shipments requiring action can be viewed on your Dashboard. Click on Edit to complete shipments that were created but remain incomplete or unassigned

| lyDHL+Home Ship Track Man                                                                                                        | age Shipments 250              |                                           |                                                  | My Sh                                                     |
|----------------------------------------------------------------------------------------------------------------------------------|--------------------------------|-------------------------------------------|--------------------------------------------------|-----------------------------------------------------------|
| Shipments Requiring Action<br>shipments not yet submitted to DHL                                                                 |                                |                                           |                                                  | My Pickups                                                |
| © MVQAEV<br>Richards Baker at Consteel Constructions<br>Reuterstraße 2                                                           | Saved By Me                    | Q, Qui                                    | ck View<br>Edit                                  | Upcoming<br>No Pickups                                    |
| Bonn<br>GERMANY                                                                                                                  |                                |                                           |                                                  | Previous Pic                                              |
| AUIZKD<br>Richards Baker at Consteel Constructions<br>Reuterstraße 2                                                             | Saved By Me                    | Q, Qui                                    | ck View<br>Edit                                  | Friday, Sep 1<br>11:30 - 18:00                            |
| Bonn<br>GERMANY                                                                                                                  |                                |                                           |                                                  | Thursday, Aug<br>11:30 - 18:00                            |
| X2LHD2<br>Eddy Express at Express LTD<br>1600 Pennsylvania Avenue Northwest<br>NEW YORK<br>UNITED STATES OF AMERICA              | Saved By Me                    | Q, Qui                                    | ck View<br>Edit                                  | Thursday, Aug<br>10:00 - 18:00                            |
|                                                                                                                                  |                                |                                           |                                                  |                                                           |
| Showing 3 of 247                                                                                                                 | v                              | iew Al Unsubmitted S                      | hipments                                         | Quick Link                                                |
| Showing 3 of 247<br><b>n Transit and Ready to Ship</b><br>shipments submitted to DHL, but not yet delivered                      | v                              | iew Al Unsubmitted S                      | hipments                                         | Quick Link                                                |
| n Transit and Ready to Ship                                                                                                      | Ready to Ship                  | ew Al Unsubmitted S<br>Quick View<br>Edit | Upce                                             | Add or Edit Qu                                            |
| n Transit and Ready to Ship<br>signments submitted to DHL, but not yet delivered<br>by 1220105924<br>Eddy Express at Express LTD | Ready to SNp<br>Shipping Today | Quick View<br>Edit                        | Upce<br>No Pi<br>Prev                            | Add or Edit Qu<br>Domn<br>ckups                           |
| n Transit and Ready to Ship<br>signments submitted to DHL, but not yet delivered<br>by 1220105924<br>Eddy Express at Express LTD | Ready to SNp<br>Shipping Today | Quick View                                | Upce<br>No Pi<br>Prev<br>Frida                   | Add or Edit Qu                                            |
| n Transit and Ready to Ship<br>signments submitted to DHL, but not yet delivered<br>by 1220105924<br>Eddy Express at Express LTD | Ready to SNp<br>Shipping Today | Quick View<br>Edit<br>Quick View          | Upce<br>No Pi<br>Prev<br>Frida<br>11:30<br>Thurs | Add or Edit Qu<br>pom<br>ickups<br>ious Picku<br>y, Sep 1 |