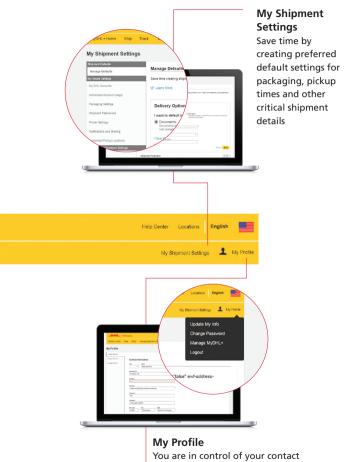

# **SHIPMENT SETTINGS**

MyDHL+ is our most flexible shipping platform yet. Choose from three time-saving options to set your personalized default settings.

### Shipment Defaults

Built to save you time, with this feature you can choose to set your Shipping Defaults – so you don't need to input all of your details again every time you place an order

Set your default shipment type as Package or Document

Helic Center My Shamer: Sk MY CUSTOMS CLEARANCE SETTINGS Customs Invoice Templates My Product/Item List Digital Customs Invoices

- Set your default value for insurance coverage
- Set your regular courier pickup details