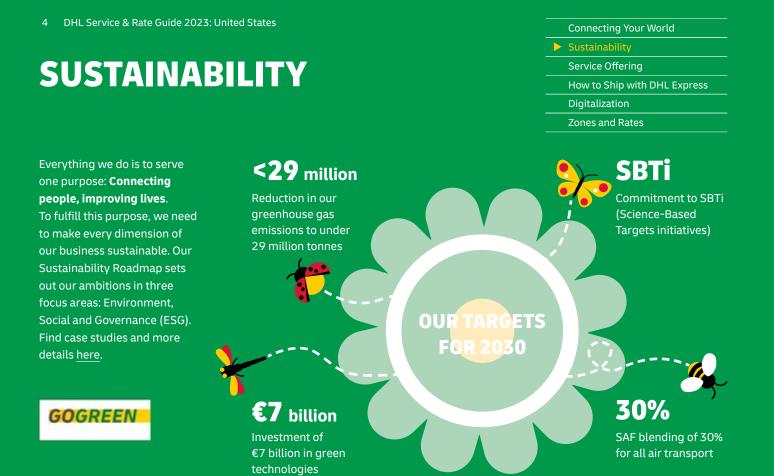

**Environmental responsibility** continues to be a pillar of our long-term strategy through the <u>DPDHL Sustainability Roadmap</u>. In 2022 we signed ground-breaking agreements with bp and

Neste to increase our use of <u>Sustainable Aviation Fuel (SAF)</u>. We continue to accelerate the electrification of our last-mile fleet while investing in next-generation technology such as the allelectric <u>Alice</u> airplane, designing and constructing carbon neutral buildings and offering a portfolio of green products. Read more about this on page 4 and on the DPDHL Sustainability portal.

#### Leader in sustainable aviation

Sustainable Airline Fuel (SAF), one of the key ways to reduce CO<sub>2</sub> in aviation, is already in use in our network. Two landmark collaborations signed by DHL Express with bp and Neste in 2022 are expected to save some **two million tons** of carbon dioxide emissions over the aviation fuel cycle – equivalent to the annual greenhouse gas emissions of approx. 400,000 passenger cars. In this way, we are making significant steps towards our commitment to use **30%** of SAF blending for all air transport by 2030.