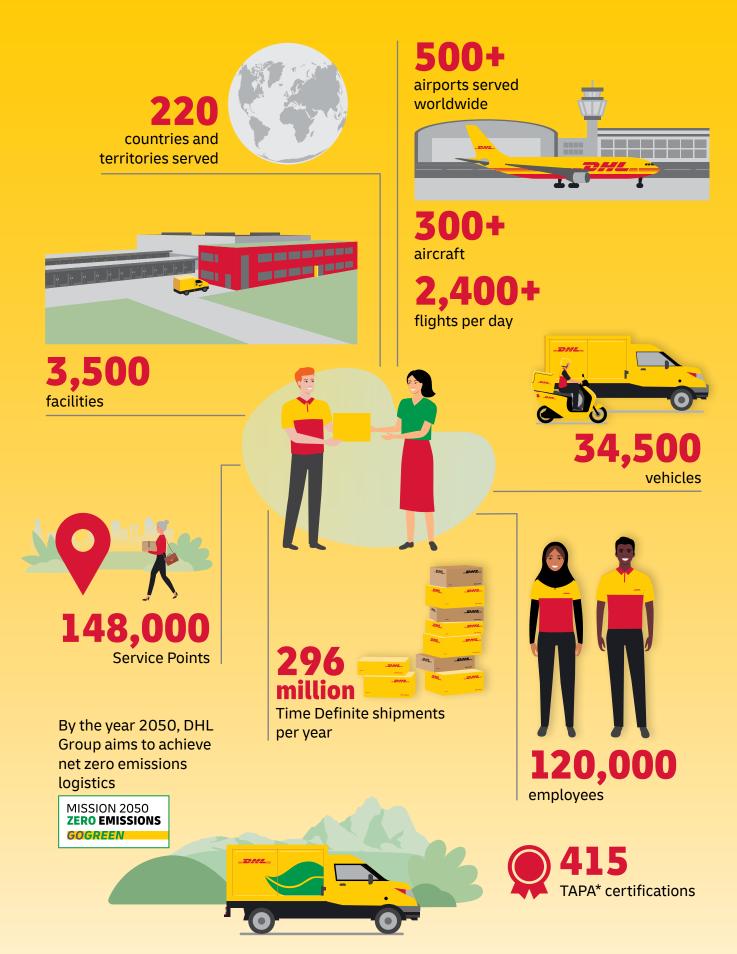

As the global market leader in Time Definite International (TDI) shipping and courier delivery, and the most international company in the world, this is what we do! We move over 1 million shipments every working day, from point A to point B in 220 countries and territories, as quickly, securely and reliably as possible and with as much as transparency as possible. Over 2.5 million customers around the world put their trust in us, and our team of 120,000+ Certified International Specialists strive to exceed their expectations on every single shipment.

Global logistics appears to be finally seeing the end of COVIDdriven disruptions but yet is not completely back to the 'normal' of the previous time period. Overall, the global macroeconomic situation has started to stabilize although uncertainty remains. Aviation networks remain volatile in many parts of the world and the crisis in Europe continues to add complexity to global logistics. In the face of these and other challenges, we have continued to invest in safeguarding the resilience of our global network, which enables us to provide secure and reliable supply chain solutions to support our customers. For example, in the U.S., we opened a new Americas Hub in Atlanta, improving our flight connections to the rest of the world; invested in several new, larger service centers to enhance our pickup and delivery capabilities; expanded our convenience footprint with new, solarpowered pop-up ServicePoint stores; and we continue to electrify our fleet with new, battery electric vehicles.